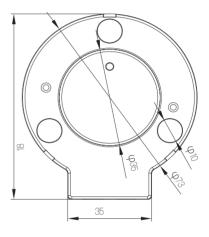

If there is no more movement, the light turns off automatically after hold-time preset.

07 www.ultranik.com

| Settings      | <b>1. Sensitivity</b><br>Sensitivity can be adjusted by selecting<br>the DIP switches for different appl                                |                                           | – 100%<br>   – 75%<br>    – 50%<br> V – 25%           | ••        | 1 2   I ● 100%   II ● 75%   III ● 50%   IV ○ 25%                                   |
|---------------|-----------------------------------------------------------------------------------------------------------------------------------------|-------------------------------------------|-------------------------------------------------------|-----------|------------------------------------------------------------------------------------|
|               | 2. Hold-time<br>Hold-time refers to the time period<br>remains 100% on if no more movemen                                               | -                                         | – 5s<br>   – 30s<br>    – 1min<br> V – 10min          | ••        | 3 4   I ● 5s   II ● 30s   III ○ ●   IV ○ 10min                                     |
|               | 3. Daylight threshold<br>Different daylight threshold can be<br>switches. Light will always turn on upo<br>daylight sensor is disabled. |                                           | I – Disable<br>II – 30Lux<br>III – 15Lux<br>IV – 5Lux | ••        | 5   6     I   •   Disable     II   •   30Lux     III   •   15Lux     IV   •   5Lux |
| Specification | Operating voltage<br>Rated load                                                                                                         | 220 ~ 240 VAC 50/<br>400W (Capacitive loc |                                                       | eistivo I | oad)                                                                               |

| Operating voltage   | 220 ~ 240 VAC 50/60Hz                        |  |  |
|---------------------|----------------------------------------------|--|--|
| Rated load          | 400W (Capacitive load) 800W (Resistive load) |  |  |
| Stand-by power      | <0.3W                                        |  |  |
| Sensitivity         | 100% / 75% / 50% / 25%                       |  |  |
| Hold-time           | 5s / 30s / 1min / 10min                      |  |  |
| Daylight sensor     | Disable / 30Lux / 15Lux / 5Lux               |  |  |
| Microwave frequency | 5.8 GHz +/- 75MHz                            |  |  |
| Transmitting power  | <0.2mW                                       |  |  |
| Detection range     | Max (diameter x height): 12m x 6m            |  |  |
| Detection angle     | 30° ~150°                                    |  |  |
| Working temperature | -20°C ~ +60°C                                |  |  |
| IP rating           | IP20                                         |  |  |
| Certificate         | TUV, CE , RED                                |  |  |
|                     |                                              |  |  |