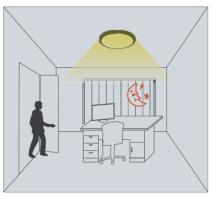

## Special Design for LED Panel On/off Detector TUV CE

Model: UC316

Product Feature

**On/off function** 

The motion detector can turn on the light based on movement. With this detector built in, light is automatically on when needed and off when not needed.

The light keeps off during daytime even when movement is detected. (Ambient lux level is above preset daylight threshold)

With movement and insufficient ambient lux level, the light is triggered on by the detector.

If there is no more movement, the light turns off automatically after hold-time preset.

07 www.ultranik.com

| Settings      | <b>1. Sensitivity</b><br>Sensitivity can be adjusted by selecting<br>the DIP switches for different appl                                |                                           | – 100%<br>   – 75%<br>    – 50%<br> V – 25%           | ••        | 1 2   I ● 100%   II ● 75%   III ● 50%   IV ○ 25%                                   |
|---------------|-----------------------------------------------------------------------------------------------------------------------------------------|-------------------------------------------|-------------------------------------------------------|-----------|------------------------------------------------------------------------------------|
|               | 2. Hold-time<br>Hold-time refers to the time period<br>remains 100% on if no more movemen                                               | -                                         | – 5s<br>   – 30s<br>    – 1min<br> V – 10min          | ••        | 3 4   I ● 5s   II ● 30s   III ○ ●   IV ○ 10min                                     |
|               | 3. Daylight threshold<br>Different daylight threshold can be<br>switches. Light will always turn on upo<br>daylight sensor is disabled. |                                           | I – Disable<br>II – 30Lux<br>III – 15Lux<br>IV – 5Lux | ••        | 5   6     I   •   Disable     II   •   30Lux     III   •   15Lux     IV   •   5Lux |
| Specification | Operating voltage<br>Rated load                                                                                                         | 220 ~ 240 VAC 50/<br>400W (Capacitive loc |                                                       | eistivo I | oad)                                                                               |