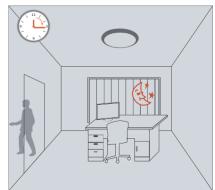

The light keeps off during daytime even when movement is detected. (Ambient lux level is above preset daylight threshold)

With movement and insufficient ambient lux level, the light is triggered on by the detector.

If there is no more movement, the light turns off automatically after hold-time preset.

07 www.ultranik.com

| Settings      | <b>1. Sensitivity</b><br>Sensitivity can be adjusted by selecting<br>the DIP switches for different appl                                |                                           | – 100%<br>   – 75%<br>    – 50%<br> V – 25%           | ••        | 1 2   I ● 100%   II ● 75%   III ● 50%   IV ○ 25%                                   |
|---------------|-----------------------------------------------------------------------------------------------------------------------------------------|-------------------------------------------|-------------------------------------------------------|-----------|------------------------------------------------------------------------------------|
|               | 2. Hold-time<br>Hold-time refers to the time period<br>remains 100% on if no more movemen                                               | -                                         | – 5s<br>   – 30s<br>    – 1min<br> V – 10min          | ••        | 3 4   I ● 5s   II ● 30s   III ○ ●   IV ○ 10min                                     |
|               | 3. Daylight threshold<br>Different daylight threshold can be<br>switches. Light will always turn on upo<br>daylight sensor is disabled. |                                           | I – Disable<br>II – 30Lux<br>III – 15Lux<br>IV – 5Lux | ••        | 5   6     I   •   Disable     II   •   30Lux     III   •   15Lux     IV   •   5Lux |
| Specification | Operating voltage<br>Rated load                                                                                                         | 220 ~ 240 VAC 50/<br>400W (Capacitive loc |                                                       | eistivo I | oad)                                                                               |