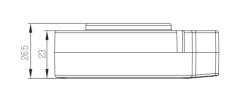

| Operating voltage   | 220 ~ 240 VAC 50/60Hz                        |  |  |
|---------------------|----------------------------------------------|--|--|
| Rated load          | 400W (Capacitive load) 800W (Resistive load) |  |  |
| Stand-by power      | <0.3W                                        |  |  |
| Sensitivity         | 100% / 75% / 50% / 25%                       |  |  |
| Hold-time           | 5s / 30s / 1min / 10min                      |  |  |
| Daylight sensor     | Disable / 30Lux / 15Lux / 5Lux               |  |  |
| Microwave frequency | 5.8 GHz +/- 75MHz                            |  |  |
| Transmitting power  | <0.2mW                                       |  |  |
| Detection range     | Max (diameter x height): 12m x 6m            |  |  |
| Detection angle     | 30° ~150°                                    |  |  |
| Working temperature | -20°C ~ +60°C                                |  |  |
| IP rating           | IP20                                         |  |  |
| Certificate         | TUV, CE , RED                                |  |  |
|                     |                                              |  |  |