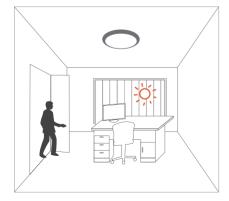

## Special Design for LED Panel On/off Detector TUV CE

Model: UC316

Product Feature

**On/off function** 

The motion detector can turn on the light based on movement. With this detector built in, light is automatically on when needed and off when not needed.

The light keeps off during daytime even when movement is detected. (Ambient lux level is above preset daylight threshold)

With movement and insufficient ambient lux level, the light is triggered on by the detector.

If there is no more movement, the light turns off automatically after hold-time preset.

07 www.ultranik.com

| Settings      | <b>1. Sensitivity</b><br>Sensitivity can be adjusted by selecting<br>the DIP switches for different appl                                |                                           | – 100%<br>   – 75%<br>    – 50%<br> V – 25%           | ••        | 1 2   I ● 100%   II ● 75%   III ● 50%   IV ○ 25%                                   |
|---------------|-----------------------------------------------------------------------------------------------------------------------------------------|-------------------------------------------|-------------------------------------------------------|-----------|------------------------------------------------------------------------------------|
|               | 2. Hold-time<br>Hold-time refers to the time period<br>remains 100% on if no more movemen                                               | -                                         | – 5s<br>   – 30s<br>    – 1min<br> V – 10min          | ••        | 3 4   I ● 5s   II ● 30s   III ○ ●   IV ○ 10min                                     |
|               | 3. Daylight threshold<br>Different daylight threshold can be<br>switches. Light will always turn on upo<br>daylight sensor is disabled. |                                           | I – Disable<br>II – 30Lux<br>III – 15Lux<br>IV – 5Lux | ••        | 5   6     I   •   Disable     II   •   30Lux     III   •   15Lux     IV   •   5Lux |
| Specification | Operating voltage<br>Rated load                                                                                                         | 220 ~ 240 VAC 50/<br>400W (Capacitive loc |                                                       | eistivo I | oad)                                                                               |