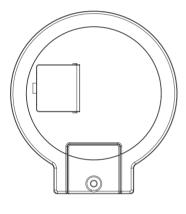

## Special Design for LED Panel On/off Detector TUV CE

Model: UC316

Product Feature

**On/off function** 

The motion detector can turn on the light based on movement. With this detector built in, light is automatically on when needed and off when not needed.