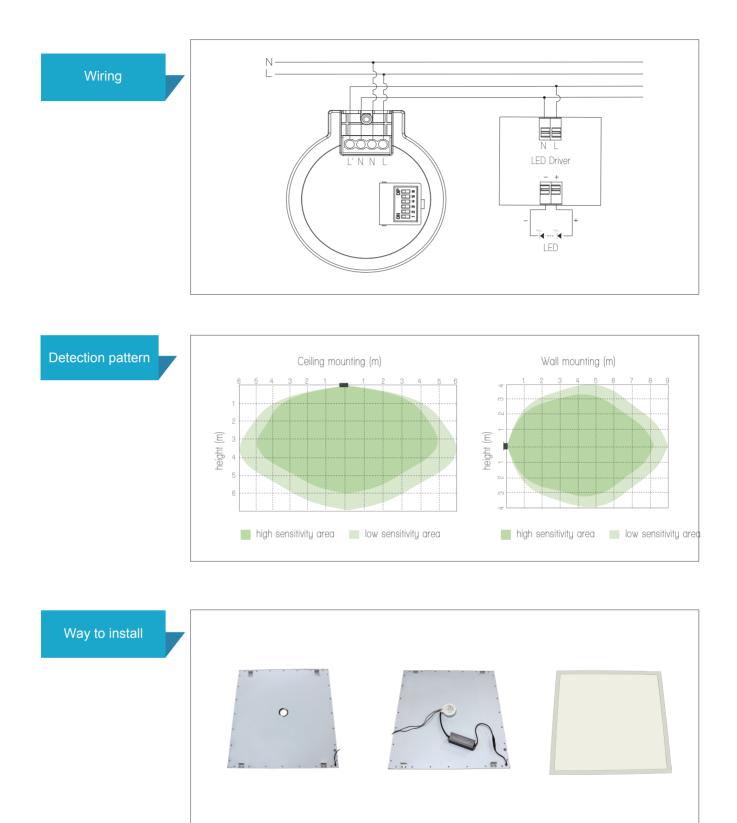

If there is no more movement, the light turns off automatically after hold-time preset.

07 www.ultranik.com

| Settings      | <b>1. Sensitivity</b><br>Sensitivity can be adjusted by selecting<br>the DIP switches for different appl                                |                                           | – 100%<br>   – 75%<br>    – 50%<br> V – 25%           | ••        | 1 2   I ● 100%   II ● 75%   III ● 50%   IV ○ 25%                                   |
|---------------|-----------------------------------------------------------------------------------------------------------------------------------------|-------------------------------------------|-------------------------------------------------------|-----------|------------------------------------------------------------------------------------|
|               | 2. Hold-time<br>Hold-time refers to the time period<br>remains 100% on if no more movemen                                               | -                                         | – 5s<br>   – 30s<br>    – 1min<br> V – 10min          | ••        | 3 4   I ● 5s   II ● 30s   III ○ ●   IV ○ 10min                                     |
|               | 3. Daylight threshold<br>Different daylight threshold can be<br>switches. Light will always turn on upo<br>daylight sensor is disabled. |                                           | I – Disable<br>II – 30Lux<br>III – 15Lux<br>IV – 5Lux | ••        | 5   6     I   •   Disable     II   •   30Lux     III   •   15Lux     IV   •   5Lux |
| Specification | Operating voltage<br>Rated load                                                                                                         | 220 ~ 240 VAC 50/<br>400W (Capacitive loc |                                                       | eistivo I | oad)                                                                               |

| Operating voltage   | 220 ~ 240 VAC 50/60Hz                        |  |  |
|---------------------|----------------------------------------------|--|--|
| Rated load          | 400W (Capacitive load) 800W (Resistive load) |  |  |
| Stand-by power      | <0.3W                                        |  |  |
| Sensitivity         | 100% / 75% / 50% / 25%                       |  |  |
| Hold-time           | 5s / 30s / 1min / 10min                      |  |  |
| Daylight sensor     | Disable / 30Lux / 15Lux / 5Lux               |  |  |
| Microwave frequency | 5.8 GHz +/- 75MHz                            |  |  |
| Transmitting power  | <0.2mW                                       |  |  |
| Detection range     | Max (diameter x height): 12m x 6m            |  |  |
| Detection angle     | 30° ~150°                                    |  |  |
| Working temperature | -20°C ~ +60°C                                |  |  |
| IP rating           | IP20                                         |  |  |
| Certificate         | TUV, CE , RED                                |  |  |
|                     |                                              |  |  |